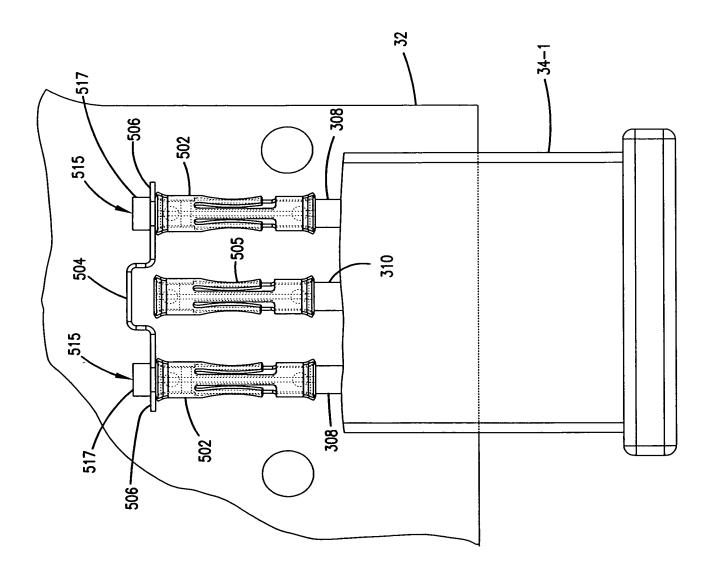

Attorney Name: KAREN A. FITZSIMMONS Phone No.: 612.332.5300 Sheet 6 of 16

Attorney Name: KAREN A. FITZSIMMONS Phone No.: 612.332.5300 Sheet 7 of 16

FIG. 7A

Attorney Name: KAREN A. FITZSIMMONS Phone No.: 612.332.5300 Sheet 8 of 16